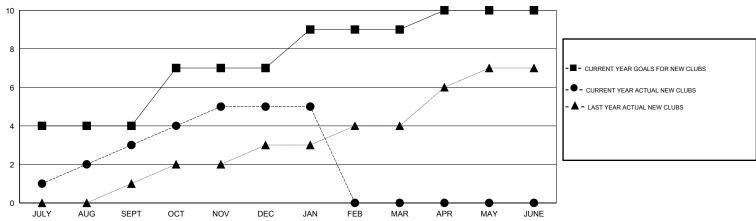

## GOALS AND ACTUAL NEW CLUBS CUMULATIVE

## GMT: KAMLESH JAIN LOCATION INDIA

| 01.17.01.6 |
|------------|
| GMT CA 6   |

| Clubs                       |                  |           |                  |                  |
|-----------------------------|------------------|-----------|------------------|------------------|
| RESULTS FOR 2014-2015       |                  |           |                  |                  |
| QUARTER                     | NEW CLUB<br>GOAL | NEW CLUBS | DROPPED<br>CLUBS | NET<br>GAIN/LOSS |
| JULY/AUG/SEPT OCT/NOV/DEC   | 4<br>3           | 3<br>2    | 0<br>8           | 3<br>-6          |
| JAN/FEB/MAR<br>APR/MAY/JUNE | 2<br>1           | 0<br>0    | 1<br>0           | -1<br>0          |