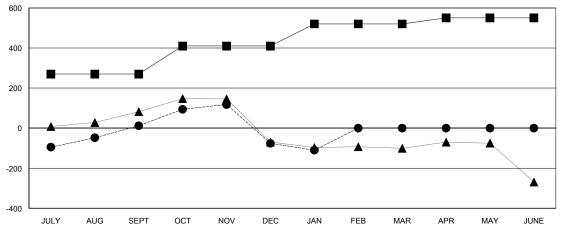

## GOALS AND ACTUAL MEMBERS CUMULATIVE

| - ■ - CURRENT YEAR GOALS FOR NEW |  |
|----------------------------------|--|
| MEMBERS                          |  |

CURRENT YEAR ACTUAL MEMBERS

- ▲ - LAST YEAR ACTUAL MEMBERS

| Members                  |                    |                                     |                    |                  |
|--------------------------|--------------------|-------------------------------------|--------------------|------------------|
| RESULTS FOR 2014-2015    |                    |                                     |                    |                  |
| QUARTER                  | NEW MEMBER<br>GOAL | CHARTER AND<br>NEW MEMBERS<br>ADDED | DROPPED<br>MEMBERS | NET<br>GAIN/LOSS |
| JULY/AUG/SEPT            | 270<br>140         | 160<br>120                          | 148<br>208         | 12<br>-88        |
| OCT/NOV/DEC  JAN/FEB/MAR | 110                | 11                                  | 45                 | -34              |
| APR/MAY/JUNE             | 30                 | 0                                   | 0                  | 0                |